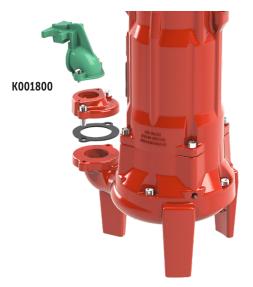

## **Guide Rail Adapter**

Retrofit for Barney's Pumps Rail System

- Barney's Pumps offset adapter kit for LGV/ LGH vertical discharge pumps
- Included in kit:
  - Cast iron adapter flange
  - Gasket
  - Two 1/2"-13 stainless steel socket headed cap screws

| Kit     | Description                |
|---------|----------------------------|
| K001800 | Barney's Pumps adapter kit |

Existing Barney's components (shown in green) must be supplied by customer

LGH-Series Model Shown